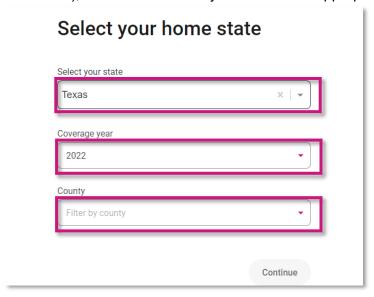

2. Update **Select your state** to "Texas". If a **Coverage year** field is present (e.g., during Open Enrollment), set it to the current year. Select the appropriate **County** and click **Continue**.