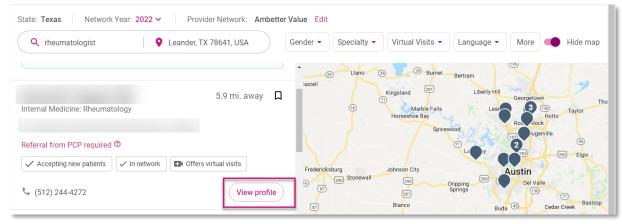

3. Select the Ambetter Value or Ambetter Virtual Access option. Click Start browsing to advance to the next screen.

4. Search by the provider's name, specialty, NPI or procedure and then input the city, county or zip code and then click **Search**.

5. Use the Specialty filter to narrow the results to the specific specialty you need.

6. The results will appear and click on **View profile** to see full details about the provider, including their NPI.