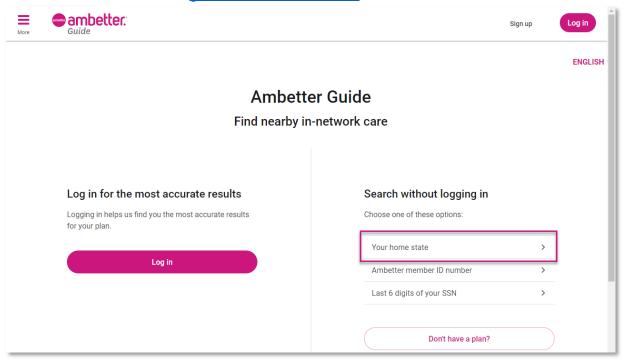

## Find a Provider Guide

To identify specialty providers in the Ambetter from Superior HealthPlan network, please follow the steps outlined below.

1. Go to the Ambetter Guide at guide.ambetterhealth.com

2. Update **Select your state** to "Texas". If a **Coverage year** field is present (e.g., during Open Enrollment), set it to the current year. Select the appropriate **County** and click **Continue**.